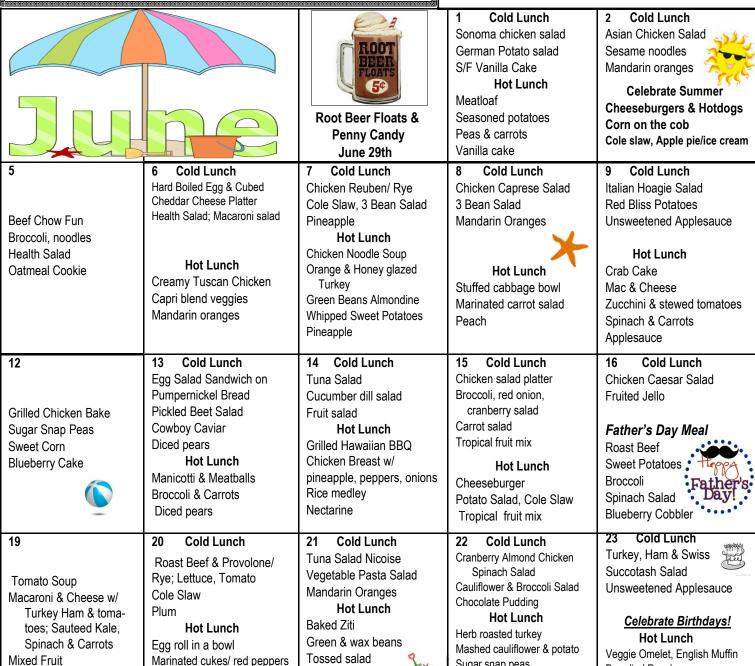

# **JUNE 2017 LUNCH MENU**

403 Rector Street Philadelphia PA 19128 215-487-1750 www.journeys-way.org

The Center at Journey's Way is a program of Intercommunity Action, Inc.

Father's Day Lunch June 16, 2017

# 29 Cold Lunch

Sonoma chicken salad German Potato salad S/F Vanilla Cake

# **Hot Lunch**

Meatloaf Seasoned potatoes Peas & carrots Vanilla cake

Asian Chicken Salad Sesame noodles Mandarin oranges

Brandied Peaches

Cinnamon applesauce

**Cold Lunch** 