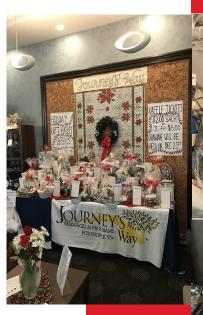

## Thursday, December 6<sup>th</sup> – Friday, December 21<sup>st</sup> Raffle Tickets – \$2.00 each or 3 for \$5.00

There are 22 festive Holiday Gift Baskets featuring a variety of gifts for friends & family. Take a look at the list below and start your holiday shopping today at Journey's Way! This is a "ticket in the bag" raffle. Pick the gift baskets you want to take a chance on and drop your ticket in the bag. Please make sure you print your name and telephone number on the ticket that you put in the bag. This raffle is OPEN TO THE COMMUNITY. Invite your friends & family to stop by the center Monday - Friday between 9:00am - 4:30pm to view the baskets on display in the lobby and buy their raffle tickets! Drawing on 12/21 after the Holiday Dinner and you do not have to be here to win! Don't forget to check out the "Cash & Carry" Gift Table. All proceeds benefit the Center at Journey's Way. Thank you for your support!